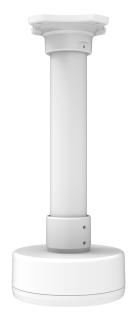

## AVM-HCM-E-L1 CEILING MOUNT WITH JUNCTION BOX

HEAVY DUTY CEILING MOUNT (10" LONG) W/ JUNCTION BOX FOR VARIFOCAL LARGE EYEBALL CAMERAS

The AVM-HCM-E-L1 is a heavy duty ceiling mount with a junction box designed for use with our Varifocal/Motorized Large Eyeball Cameras. Constructed with Aluminum alloy material with surface spray treatment, this ceiling mount allows for the collection of camera cables.