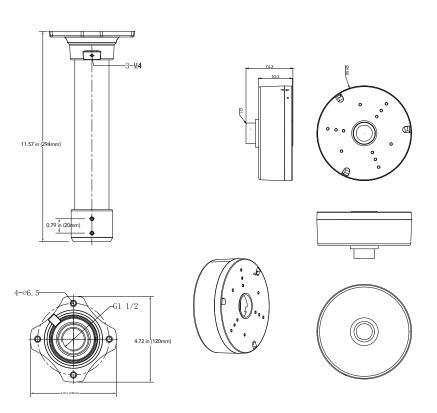

## **DIMENSIONS**

Unit: inch (mm)

## **SPECIFICATIONS**

| GENERAL             |                                        |
|---------------------|----------------------------------------|
| Material            | Aluminum alloy                         |
| Color               | White                                  |
| Working Temperature | -40°C~60°C (-40°F~140°F)               |
| Working Humidity    | 10~90% (Non-Condensing)                |
| Dimensions          | nole: 11 57in x 4 72in (294mm x 120mm) |